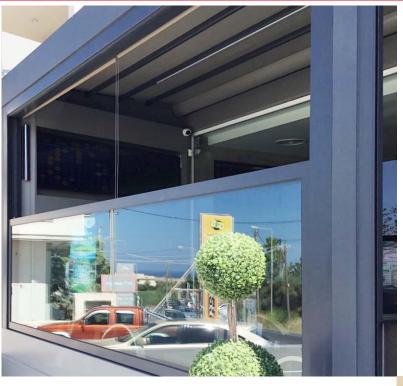

### **VERTICAL WINDOWS**

# electrically operated

INAL® Framed Vertical Windows solutions, are suitable for applications in shop fronts where partial opening is required. Cafés, restaurants, etc. can have partial opened or fully closed sides according to weather conditions and offer either the filling of an open space or the closed protection against the aggressive weather conditions. The Silent and Smooth Electrical Operation is making INAL® vertical windows the best solution where adjustable opening height is required, providing also Safety Night Locking. Special designed heavy duty aluminum column profiles are ensuring a variety of application types with combinations of fixed and vertical sliding windows (up to 2 movable) and functionality. Frames are made from aesthetical slim line designed aluminum profiles which are providing stability and strength. Parts and Accessories such as motor, drive transmission mechanism, rollers etc. are manufactured from high quality materials for long lasting uninterrupted performance and at the same time provides Quick & Easy installation.

# technical specifications

| Moving panel Maximum dimensions | 5000mm x 1200mm*       |  |
|---------------------------------|------------------------|--|
| Maximum lifting weight          | 180kg                  |  |
| Maximum glass thickness         | up to 18mm             |  |
| Multiple applications           | Up to 2 movable panels |  |
| Motor position                  | Top/Bottom             |  |
| Finishing                       | RAL Powder coating     |  |
| Caluman dimensions              | TYPE A 130 x 124       |  |
| Column dimensions               | TYPE B 130 x 142       |  |
| ·                               |                        |  |