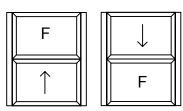

| (mm) HEIGHT x LENGTH           | FRAMELESS       | FRAMED      |
| А                             | 50 x 160             | 2000 x 1650                    | up to 10 mm     | up to 18 mm |
| В                             | 100 x 160            | 2500 x 2000                    | up to 10 mm     | up to 18 mm |
| С                             | 100 x 210            | 2800 x 2200                    | up to 10 mm     | up to 18 mm |
| Finishing: RAL powder coating |                      |                                |                 |             |

- Dimensions in accordance with local legislations
- Column type in accordance with opening sizes and type of mounting



# frameless windbreaks applications types



F: Fixed panel 个: Sliding panel

# framed windbreaks applications types



F: Fixed panel 个: Sliding panel

## mounting-fixing types

FLOOR SIDE MOUNTED

### **VERTICAL WINDOWS & WINDBREAKS**

### **APPLICATIONS**





### ALSO DOWNLOAD OUR PRODUCT CATALOGUES





















# **INnovationAL Solutions**



### **HEADQUARTERS / FACTORY:**

6, APOLLONIOU STR., KOROPI 194 00, ATTICA-GREECE, TEL.: +30 210 6620 400, FAX: +30 210 6620 401 intermetal@inal.gr



CERTIFIED

www.inal.gr

III Inal.gr

in company/intermetal-sa