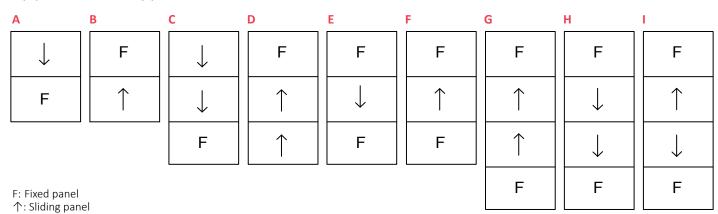

# frameless windbreaks applications types

F: Fixed panel 个: Sliding panel

# framed windbreaks applications types

F: Fixed panel 个: Sliding panel