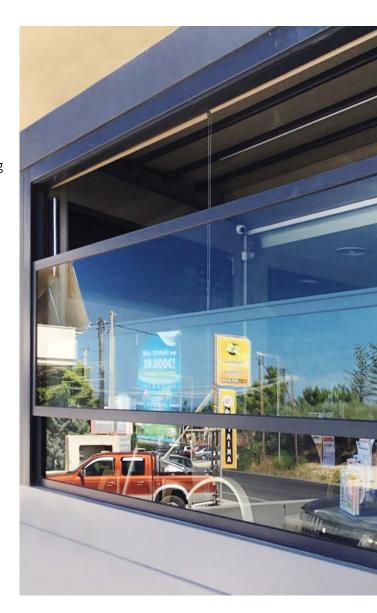

### **VERTICAL WINDOWS**

# electrically operated

INAL® Framed Vertical Windows solutions, are suitable for applications in shop fronts where partial opening is required. Cafés, restaurants, etc. can have partial opened or fully closed sides according to weather conditions and offer either the filling of an open space or the closed protection against the aggressive weather conditions. The Silent and Smooth Electrical Operation is making INAL® vertical windows the best solution where adjustable opening height is required, providing also Safety Night Locking. Special designed heavy duty aluminum column profiles are ensuring a variety of application types with combinations of fixed and vertical sliding windows (up to 2 movable) and functionality. Frames are made from aesthetical slim line designed aluminum profiles which are providing stability and strength. Parts and Accessories such as motor, drive transmission mechanism, rollers etc. are manufactured from high quality materials for long lasting uninterrupted performance and at the same time provides Quick & Easy installation.

# technical specifications

| Moving panel Maximum dimensions | 5000mm x 1200mm*       |  |
|---------------------------------|------------------------|--|
| Maximum lifting weight          | 180kg                  |  |
| Maximum glass thickness         | up to 18mm             |  |
| Multiple applications           | Up to 2 movable panels |  |
| Motor position                  | Top/Bottom             |  |
| Finishing                       | RAL Powder coating     |  |
| Caluman dimensions              | TYPE A 130 x 124       |  |
| Column dimensions               | TYPE B 130 x 142       |  |
| ·                               |                        |  |