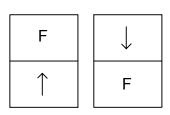

--------|-------------|
|                               | (mm)                 | (mm) HEIGHT x LENGTH           | FRAMELESS       | FRAMED      |
| А                             | 50 x 160             | 2000 x 1650                    | up to 10 mm     | up to 18 mm |
| В                             | 100 x 160            | 2500 x 2000                    | up to 10 mm     | up to 18 mm |
| С                             | 100 x 210            | 2800 x 2200                    | up to 10 mm     | up to 18 mm |
| Finishing: RAL powder coating |                      |                                |                 |             |

- Dimensions in accordance with local legislations
- Column type in accordance with opening sizes and type of mounting



# frameless windbreaks applications types



F: Fixed panel 个: Sliding panel

# framed windbreaks applications types



F: Fixed panel 个: Sliding panel

## mounting-fixing types

FLOOR SIDE MOUNTED

### **VERTICAL WINDOWS & WINDBREAKS**

### **APPLICATIONS**





### ALSO DOWNLOAD OUR PRODUCT CATALOGUES





















# **INnovationAL Solutions**



### **HEADQUARTERS / FACTORY:**

6, APOLLONIOU STR., KOROPI 194 00, ATTICA-GREECE, TEL.: +30 210 6620 400, FAX: +30 210 6620 401 intermetal@inal.gr



CERTIFIED

www.inal.gr

III Inal.gr

in company/intermetal-sa